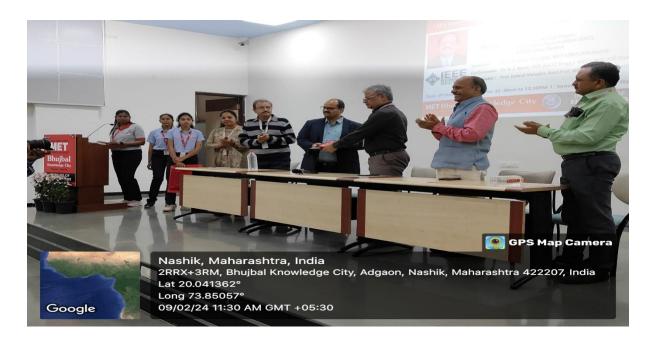

#### **IEEE Student Branch at MET:**

The IEEE student branch at MET was established in the year 2013 and is one of the energetic section in Region-10, Bombay section. Student branch aims to help students to recognize real world challenges by mentoring them. The branch focused activities in the respective area by the way of conducting IEEE SKEP sessions, conferences, industrial visits, seminars, workshops, technical events etc.