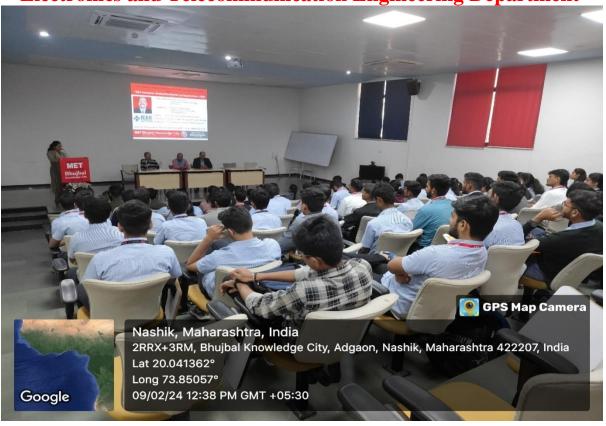

#### **IEEE Student Branch at MET:**

The IEEE student branch at MET was established in the year 2013 and is one of the energetic section in Region-10, Bombay section. Student branch aims to help students to recognize real world challenges by mentoring them. The branch focused activities in the respective area by the way of conducting IEEE SKEP sessions, conferences, industrial visits, seminars, workshops, technical events etc.