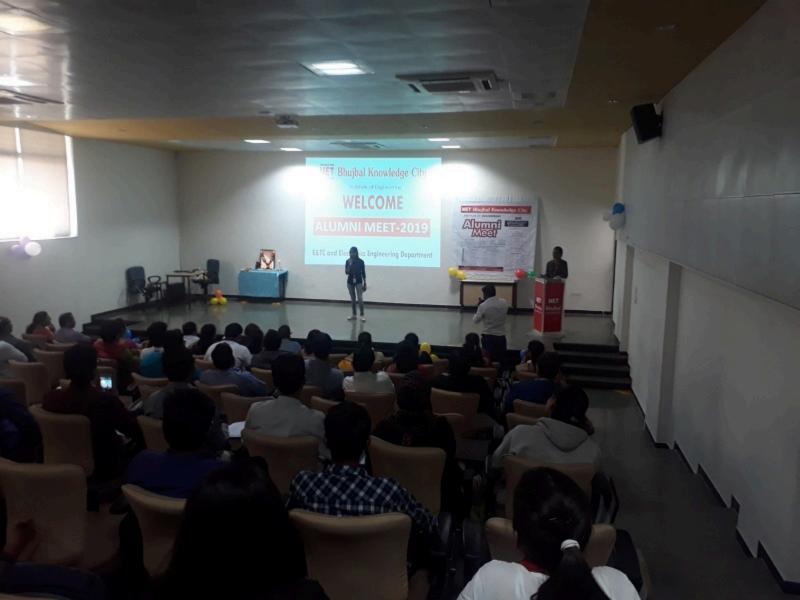

HOD, E&TC Engineering Department

#### **Organizing Committee**

Prof. D. B. Ahire Prof. M. G. Shinde Prof. P. A. Potil Prof. Dr. P. N. Metange

#### **Executive Committee**

| Prof. A. B. Kotade    | Prof. S. M. Dhekane     |
|-----------------------|-------------------------|
| Prof. M. P. Giri      | Prof. M. B. Kadlog      |
| Prof. P. V. Choudhari |                         |
| Prof. M. N. Jodhav    | Prof. K. T. Ugale       |
| Prof. U. B. Barhate   | Prof. K. R. Bhogot      |
| Prof. M. S. Wegh      | Prof.A. U. Gupta        |
| Prof. S. P. Deore     | Prof. D. S. Suryawanshi |
| Prof. K. D. Mohojon   | Prof. N. P. Sonowane    |
| Mr. S. H. Shinde      | Mr. V. A. Tile          |
| Mrs. S. R. Shohir     | Mrs. B. S. Patil        |
| Mrs. M. R. Mohojan    |                         |